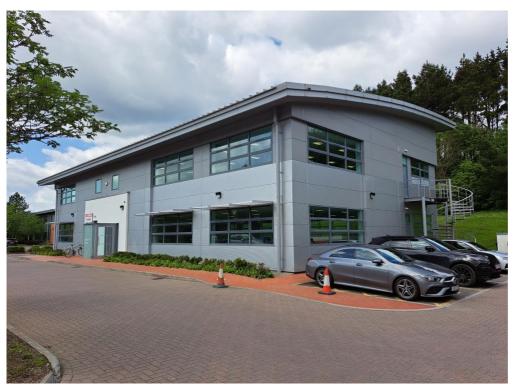

#### **DESCRIPTION**

A 2 storey detached office building in a landscaped setting.

#### **CAR PARKING**

36 dedicated car parking spaces