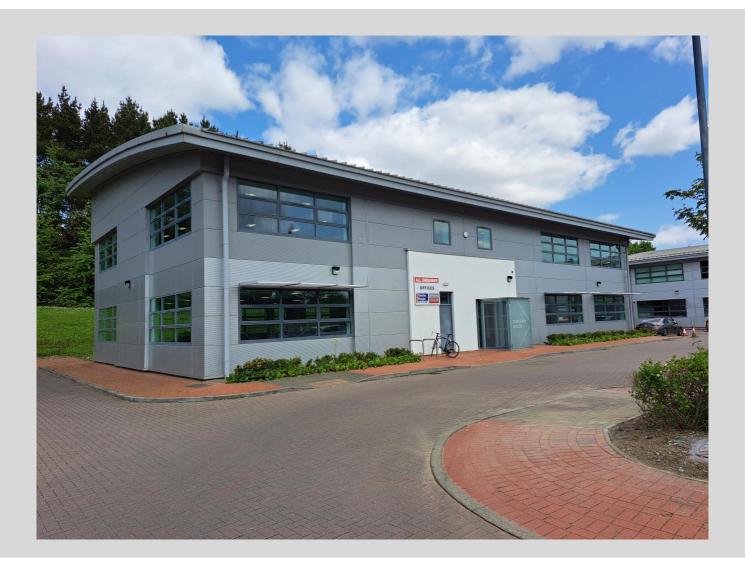

# DUNLEAVY HOUSE DUNLEAVY DRIVE CARDIFF CF11 0SN

DETACHED OFFICE BUILDING
Suitable for a variety of uses (subject to planning)
4313 - 8688ft<sup>2</sup>(400 - 807m<sup>2</sup>)
36 CAR PARKING SPACES

#### **DESCRIPTION**

A 2 storey detached office building in a landscaped setting.