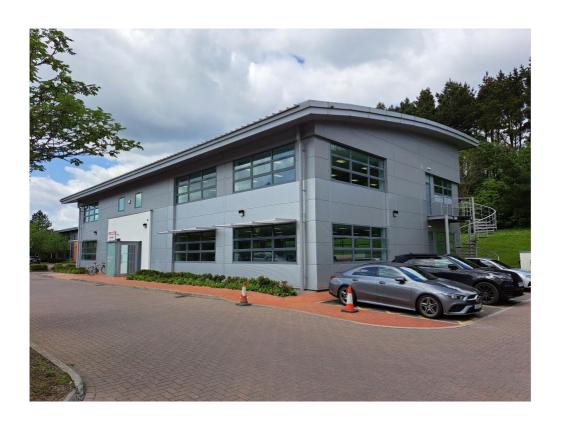

#### **DESCRIPTION**

A 2 storey detached office building in a landscaped setting.

#### **CAR PARKING**

36 dedicated car parking spaces