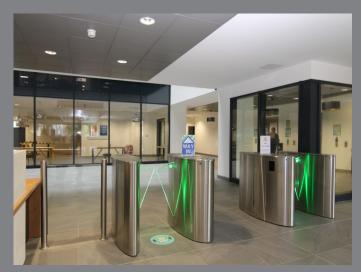

## **SPECIFICATION**

- BREEAM Excellent
- EPC 'A' rating(21)
- 7 storey central atrium
- Comfort cooling/heating
- No. 4 x 16 person passenger lifts
- Manned reception with breakout /seating & security barriers
- 2.7m floor to ceiling height
- Full access raised floors
- LED lighting/Intelligent dimming
- Male, female & disabled toilets on all floors
- Fully DDA compliant
- Designed to 1:8 occupational density