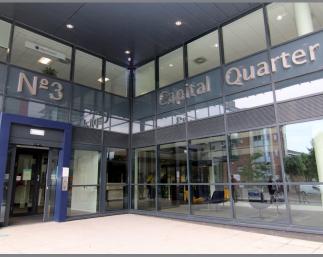

# NO. 3 CAPITAL QUARTER

**CARDIFF CF10 4BQ** 

8,115 - 53,195 SQ FT (754 - 4,942 SQ M)

# **3 CAPITAL QUARTER**

No. 3 Capital Quarter is a landmark 7 storey building with full height central atrium, built to a high specification & completed in 2018/19. It incorporates large flexible floorplates, generous reception & basement parking with cycle storage & showers/locker rooms.