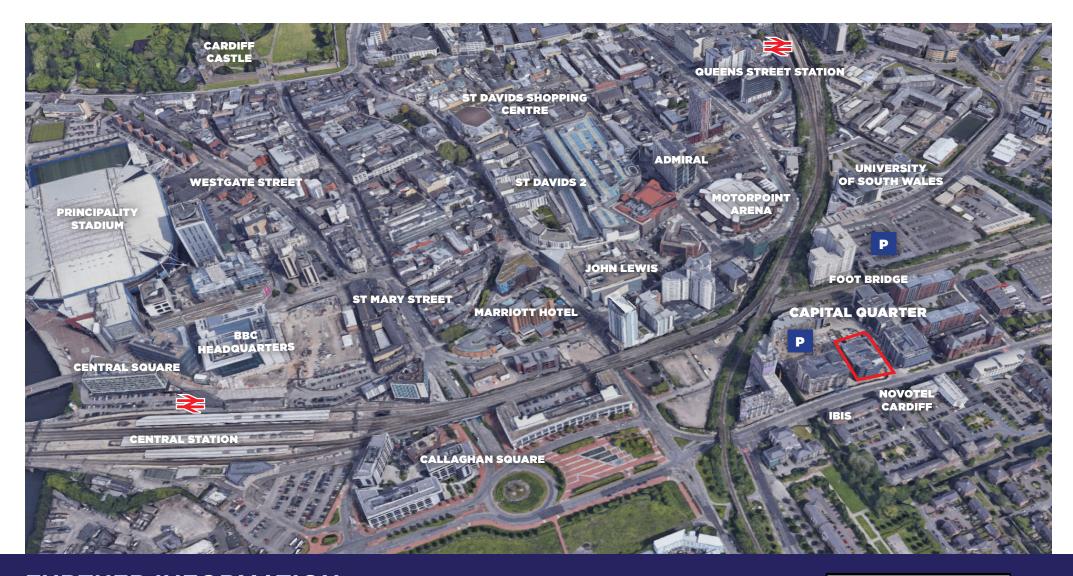

## **COMMUNICATIONS**

#### • ROAD

Easy access to M4 motorway via A4232(J33), A470(J32) or A48(J30).

#### • RAIL

Regular Intercity service to Bristol, Swindon, Reading & London Paddington.

#### • BUS

New bus station/hub within easy walking distance.