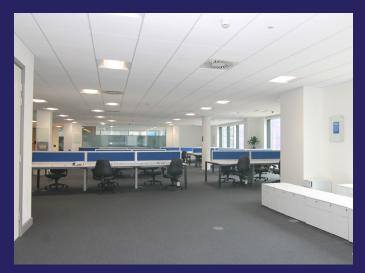

# **3 CAPITAL QUARTER**

No. 3 Capital Quarter is a landmark 7 storey building with full height central atrium, built to a high specification & completed in 2018/19. It incorporates large flexible floorplates, generous reception & basement parking with cycle storage & showers/locker rooms.

## **SPECIFICATION**

- BREEAM Excellent
- EPC 'A' rating(21)
- 7 storey central atrium
- Comfort cooling/heating
- No. 4 x 16 person passenger lifts
- Manned reception with breakout /seating & security barriers
- 2.7m floor to ceiling height
- Full access raised floors
- LED lighting/Intelligent dimming
- Male, female & disabled toilets on all floors
- Fully DDA compliant
- Designed to 1:8 occupational density