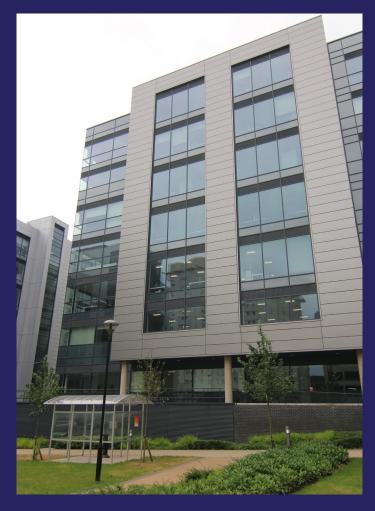

# **3 CAPITAL QUARTER**

No. 3 Capital Quarter is a landmark 7 storey building with full height central atrium, built to a high specification & completed in 2018/19. It incorporates large flexible floorplates, generous reception & basement parking with cycle storage & showers/locker rooms.

## **SPECIFICATION**

- BREEAM Excellent
- EPC 'A' rating(21)
- 7 storey central atrium
- Comfort cooling/heating
- No. 4 x 16 person passenger lifts
- Manned reception with breakout /seating & security barriers
- 2.7m floor to ceiling height
- Full access raised floors
- LED lighting/Intelligent dimming
- Male, female & disabled toilets on all floors
- Fully DDA compliant
- Designed to 1:8 occupational density