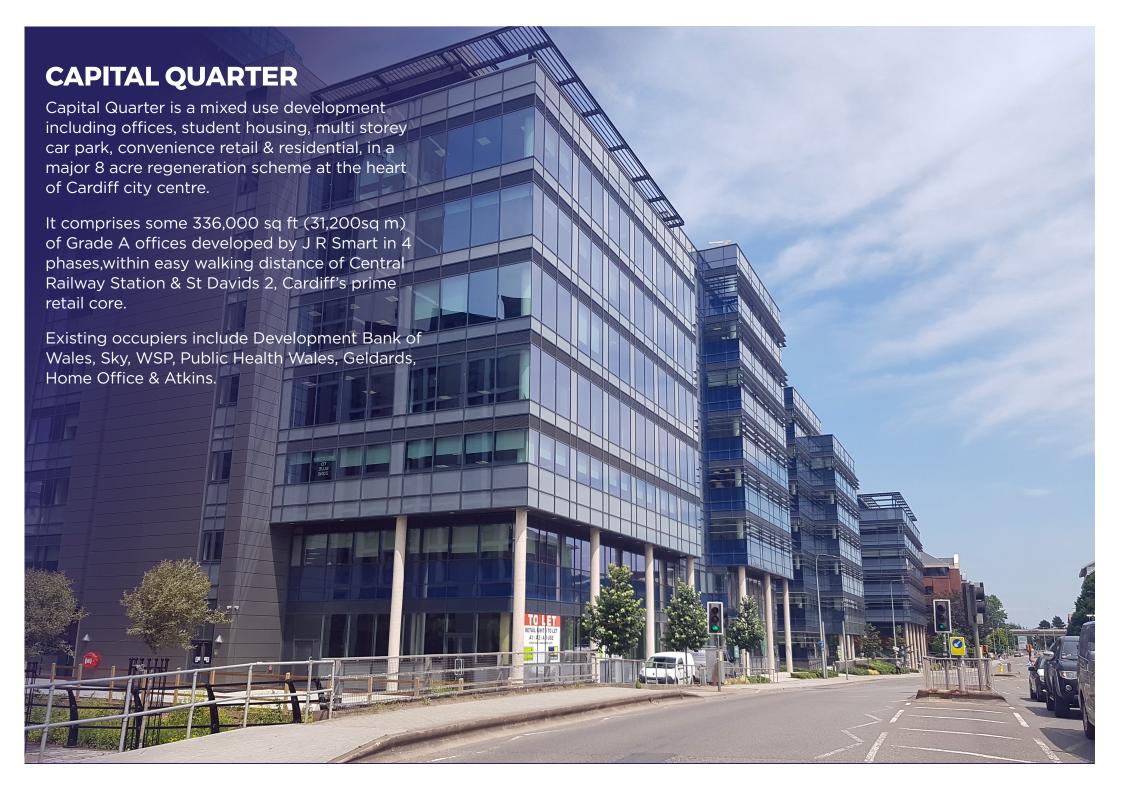

# **3 CAPITAL QUARTER**

No. 3 Capital Quarter is a landmark 7 storey building with full height central atrium, built to a high specification & completed in 2018/19. It incorporates large flexible floorplates, generous reception & basement parking with cycle storage & showers/locker rooms.