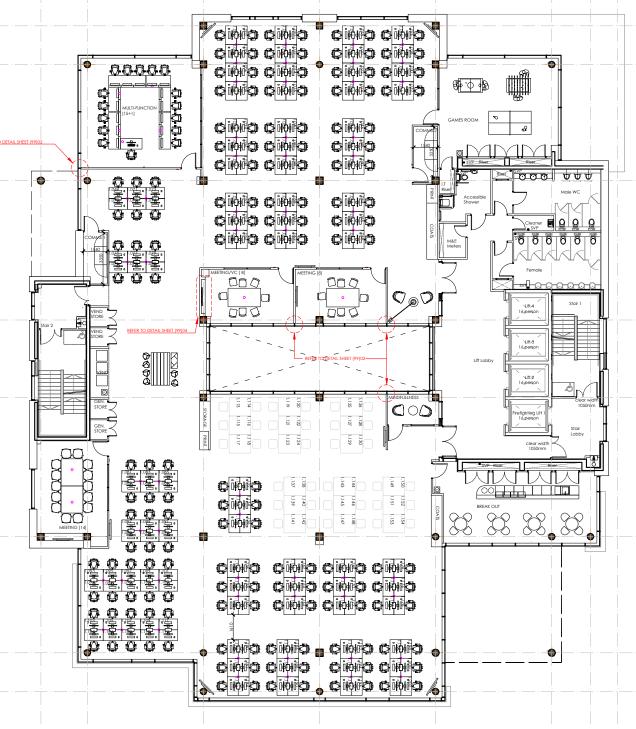

### **ACCOMMODATION**

| FLOOR  | SQ FT* | SQ M* |
|--------|--------|-------|
| GROUND | 8,115  | 754   |
| FIRST  | 11,064 | 1,028 |
| SECOND | WHICH  | WHICH |
| THIRD  | 11,897 | 1,105 |
| FOURTH | EUI    | EUI   |
| FIFTH  | 11,897 | 1,105 |
| SIXTH  | 10,222 | 950   |
| Total  | 53,195 | 4,942 |

\*IPMS 3

Typical floor plan