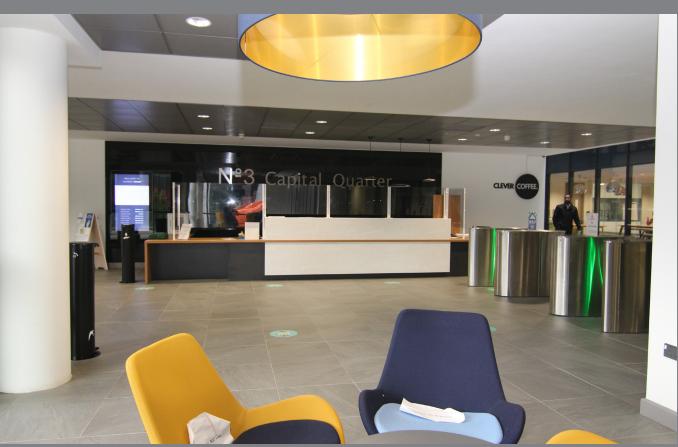

## **SPECIFICATION**

- BREEAM Excellent
- EPC 'A' rating(21)
- 7 storey central atrium
- Comfort cooling/heating
- No. 4 x 16 person passenger lifts
- Manned reception with breakout /seating & security barriers
- 2.7m floor to ceiling height
- Full access raised floors
- LED lighting/Intelligent dimming
- Male, female & disabled toilets on all floors
- Fully DDA compliant
- Designed to 1:8 occupational density