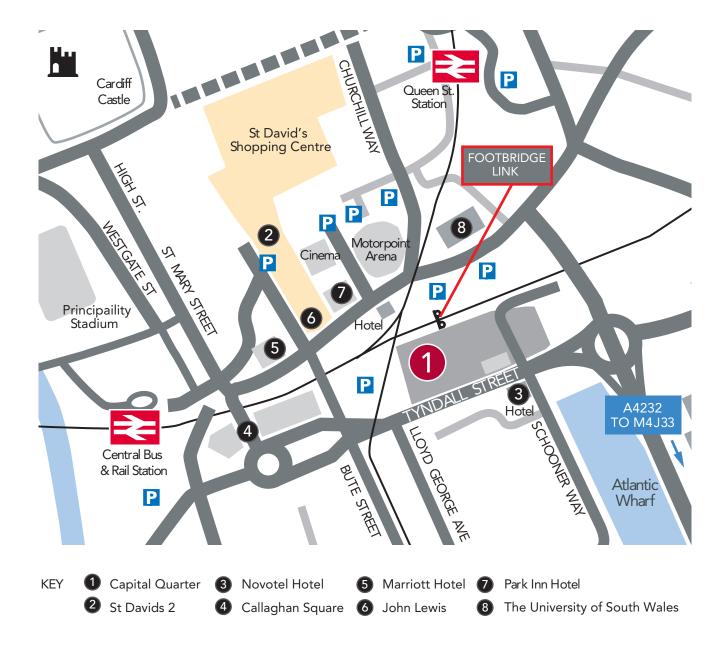

## **COMMUNICATIONS**

#### • ROAD

Easy access to M4 motorway via A4232(J33), A470(J32) or A48(J30).

#### • RAIL

Regular Intercity service to Bristol, Swindon, Reading & London Paddington.

#### • BUS

New bus station/hub within easy walking distance.