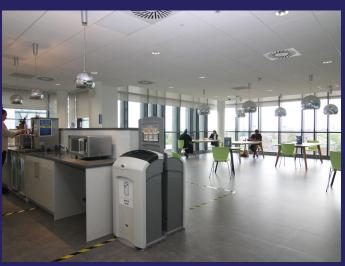

# **3 CAPITAL QUARTER**

No. 3 Capital Quarter is a landmark 7 storey building with full height central atrium, built to a high specification & completed in 2018/19. It incorporates large flexible floorplates, generous reception & basement parking with cycle storage & showers/locker rooms.

## **SPECIFICATION**

- BREEAM Excellent
- EPC 'A' rating(21)
- 7 storey central atrium
- Comfort cooling/heating
- No. 4 x 16 person passenger lifts
- Manned reception with breakout /seating & security barriers
- 2.7m floor to ceiling height
- Full access raised floors
- LED lighting/Intelligent dimming
- Male, female & disabled toilets on all floors
- Fully DDA compliant
- Designed to 1:8 occupational density