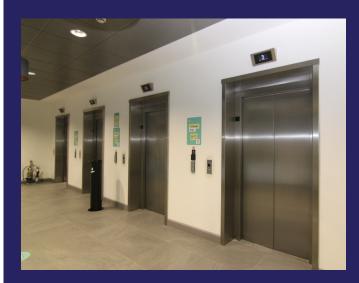

## **SPECIFICATION**

- BREEAM Excellent
- EPC 'A' rating(21)
- 7 storey central atrium
- Comfort cooling/heating
- No. 4 x 16 person passenger lifts
- Manned reception with breakout /seating & security barriers
- 2.7m floor to ceiling height
- Full access raised floors
- LED lighting/Intelligent dimming
- Male, female & disabled toilets on all floors
- Fully DDA compliant
- Designed to 1:8 occupational density