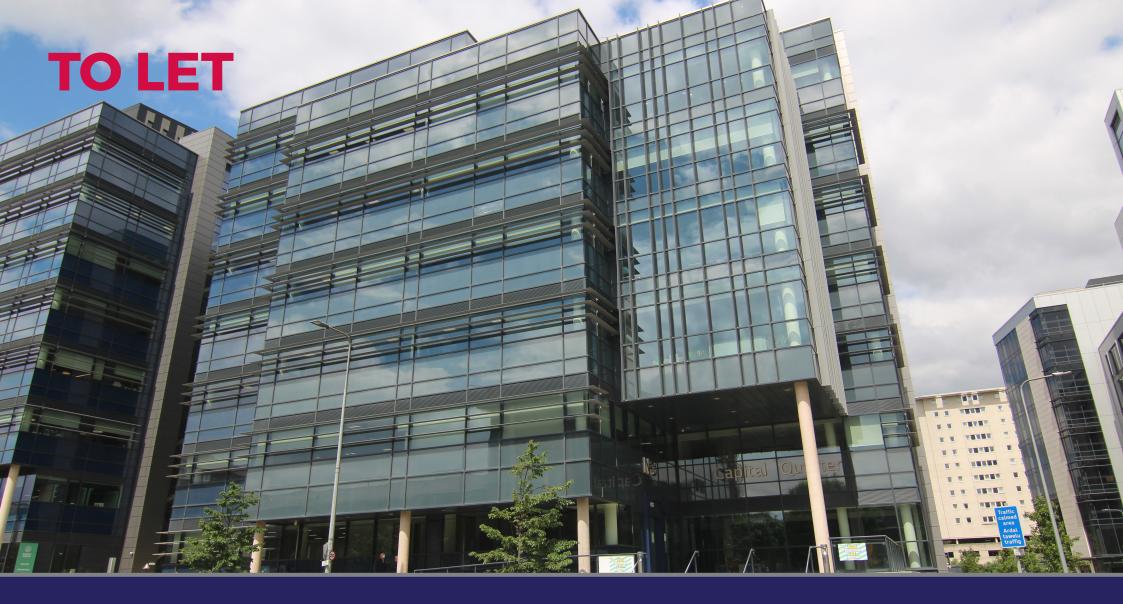

# NO. 3 CAPITAL QUARTER

**CARDIFF CF10 4BQ** 

8,115 - 53,195 SQ FT (754 - 4,942 SQ M)

# **3 CAPITAL QUARTER**

No. 3 Capital Quarter is a landmark 7 storey building with full height central atrium, built to a high specification & completed in 2018/19. It incorporates large flexible floorplates, generous reception & basement parking with cycle storage & showers/locker rooms.