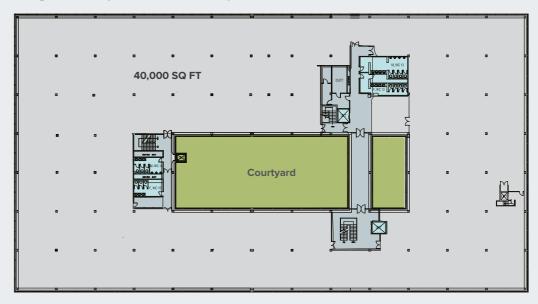

eas. Collaborative Serviced Office Space. Extensive Car Parking.









Exposed Services. Suspended Ceilings.
Full Height Glazing. VRF Air Conditioning.
Raised Access Floors. Recessed
LED Lighting. Passenger Lifts. Disabled
Access & Facilities. Card Entry Access.
Concierge Reception. Plug In and Play
Superfast Secure Broadband. 24 Hour
Security. 900 Car Parking Spaces.

### Space to make your own

The office space has been designed to make the most of the natural light provided by the floor to ceiling glazing, ensuring all employees benefit.

With small suites of less than 4,000 sq ft through to a single floor plate of up to 40,000 sq ft available we can offer flexibility to any occupier looking for modern office space in a campus style environment.

### Single floor plate 40,000 sq ft



### Flexible subdivision over 10,000 sq ft



### Flexible subdivision of under 5,000 sq ft



# Light & flexible working

# From plug in and play to customised spaces

With fitted out, CAT A+, opportunities available we can get you up and running quickly so your day to day business is not disturbed.

Alternatively, why rush when we'll work with you to create the bespoke office that fulfils your business needs and makes Eastern Business Park feel like home.

### Indicative space planning & CGIs







# Get to your destination without the frustration

Located in St Mellons on the eastern outskirts of Cardiff, the building benefits from excellent access to the M4 motorway via J28 (eastbound) and J30 (westbound), approximately 5 miles and 2  $^{1}/_{2}$  miles respectively.

The park is si