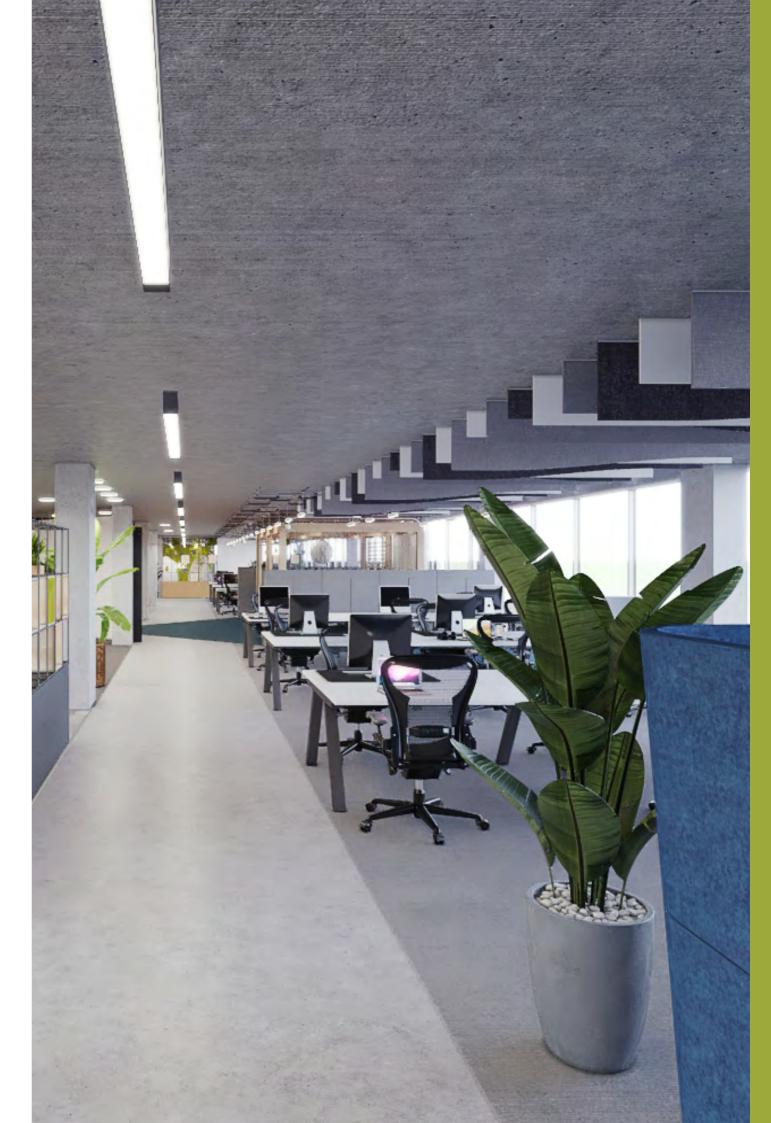

### Space to make your own

The office space has been designed to make the most of the natural light provided by the floor to ceiling glazing, ensuring all employees benefit.

With small suites of less than 4,000 sq ft through to a single floor plate of up to 40,000 sq ft available we can offer flexibility to any occupier looking for modern office space in a campus style environment.

# Light & flexible working

### Indicative space planning & CGIs