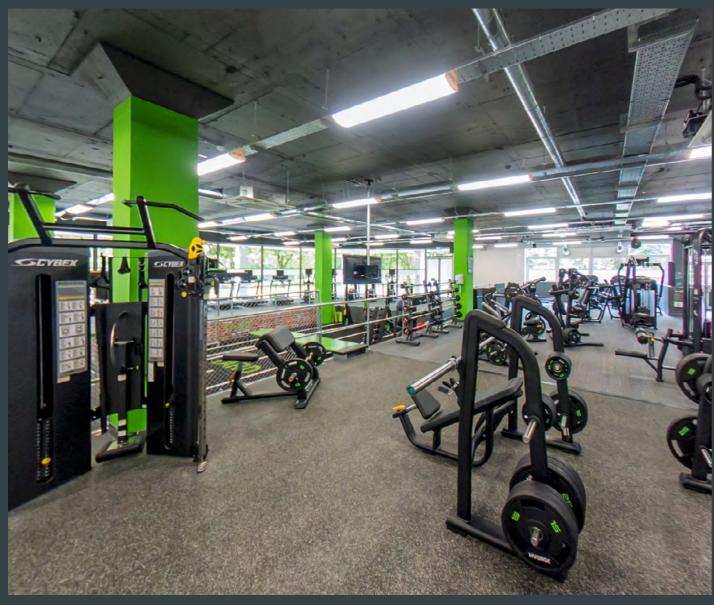

# Welcome to the new way of working

Join an exciting community with an extensive range of on-site facilities

All aspects of the building have been re-designed to make it easy for employees to weave healthy choices into their working day. A new state of the art Énergie Fitness Gym is open and accompanies the recently refurbished restaurant. Cycling to work is encouraged with internal cycle racks, a drying room and dedicated shower and changing facilities also available on the ground floor of the building.

On-Site Restaurant. Énergie Fitness Gym. Indoor Cycle Store. Barber & Beauty Salon. On-Site Crèche. Changing Rooms & Shower Facilities. Broadband. Free Wifi In All Communal Areas. Collaborative Serviced Office Space. Extensive Car Parking.