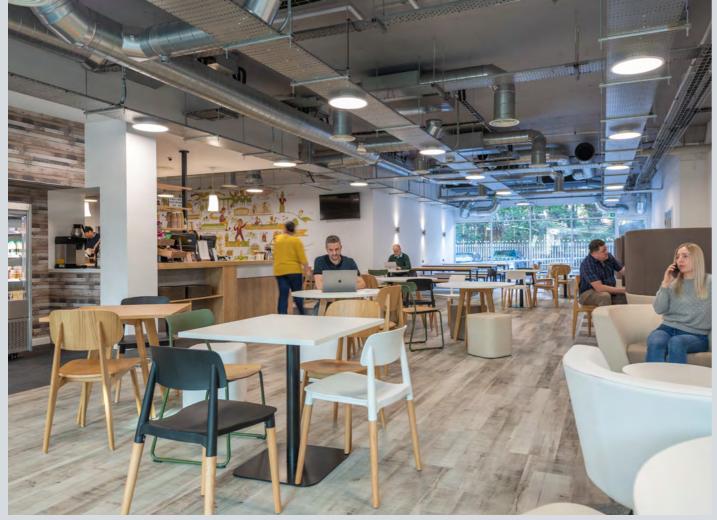

# Welcome to the new way of working

Join an exciting community with an extensive range of on-site facilities

All aspects of the building have been re-designed to make it easy for employees to weave healthy choices into their working day. A new state of the art Énergie Fitness Gym is open and accompanies the recently refurbished restaurant. Cycling to work is encouraged with internal cycle racks, a drying room and dedicated shower and changing facilities also available on the ground floor of the building.

On-Site Restaurant. Énergie Fitness Gym. Indoor Cycle Store. Barber & Beauty Salon. On-Site Crèche. Changing Rooms & Shower Facilities. Broadband. Free Wifi In All Communal Areas. Collaborative Serviced Office Space. Extensive Car Parking.