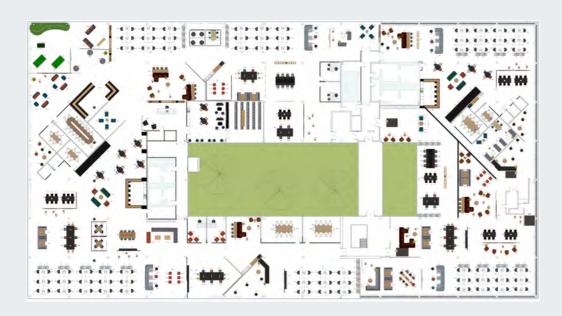

iling glazing, ensuring all employees benefit.

With small suites of less than 4,000 sq ft through to a single floor plate of up to 40,000 sq ft available we can offer flexibility to any occupier looking for modern office space in a campus style environment.

### Single floor plate 40,000 sq ft



### Flexible subdivision over 10,000 sq ft



### Flexible subdivision of under 5,000 sq ft



# Light & flexible working

# From plug in and play to customised spaces

With fitted out, CAT A+, opportunities available we can get you up and running quickly so your day to day business is not disturbed.

Alternatively, why rush when we'll work with you to create the bespoke office that fulfils your business needs and makes Eastern Business Park feel like home.

### Indicative space planning & CGIs







# Get to your destination without the frustration

Located in St Mellons on the eastern outskirts of Cardiff, the building benefits from excellent access to the M4 motorway via J28 (eastbound) and J30 (westbound), approximately 5 miles and 2  $^{1}/_{2}$  miles respectively.

The park is situated 5  $^{1}/_{2}$  miles to the north east of the city centre on the main Cardiff/Newport bus route (A48M), with regular services from the front of the park.

### By car from Eastern Business Park



### By bus route 30

















EasternBusinessPark.co.uk

### Virtual Tour

Visit the website to view the virtual tour.

### <u>E</u>PCs

Energy Performance Certificates are available on request.

### SERVICE CHARGE

Tenants will be responsible for a fair proportion of the property service ch