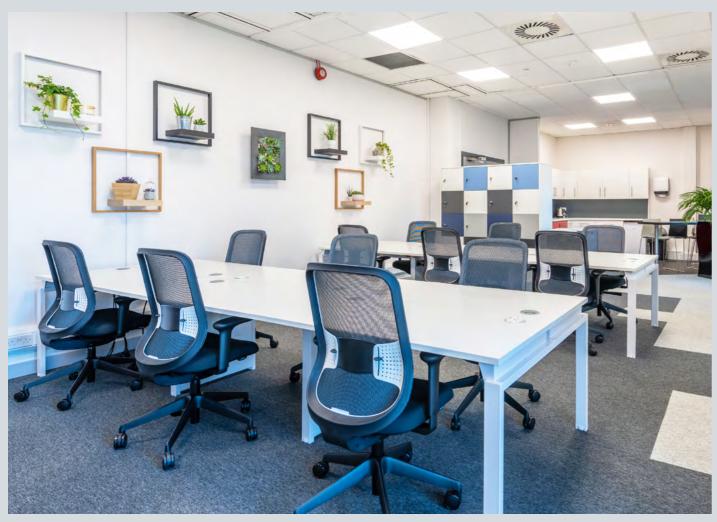

### Space to make your own

The office space has been designed to make the most of the natural light provided by the floor to ceiling glazing, ensuring all employees benefit.

With small suites of less than 4,000 sq ft through to a single floor plate of up to 40,000 sq ft available we can offer flexibility to any occupier looking for modern office space in a campus style environment.

# Light & flexible working