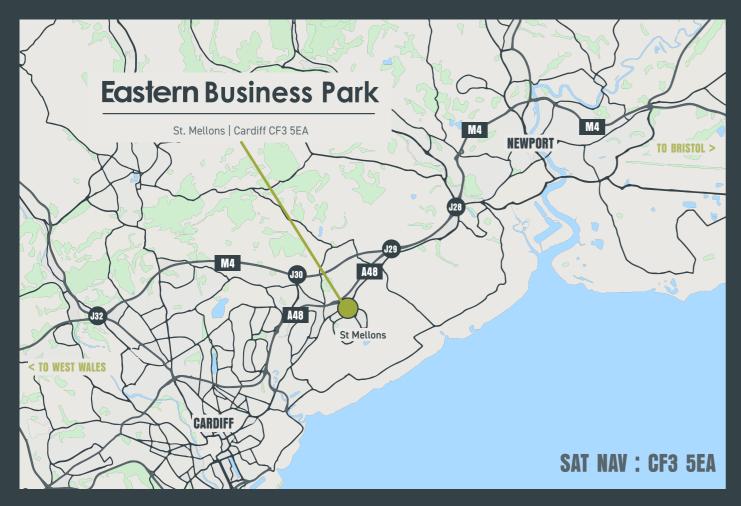

# Get to your destination without the frustration

Located in St Mellons on the eastern outskirts of Cardiff, the building benefits from excellent access to the M4 motorway via J28 (eastbound) and J30 (westbound), approximately 5 miles and 2  $^{1}/_{2}$  miles respectively.

The park is situated 5  $^{1}/_{2}$  miles to the north east of the city centre on the main Cardiff/Newport bus route (A48M), with regular services from the front of the park.