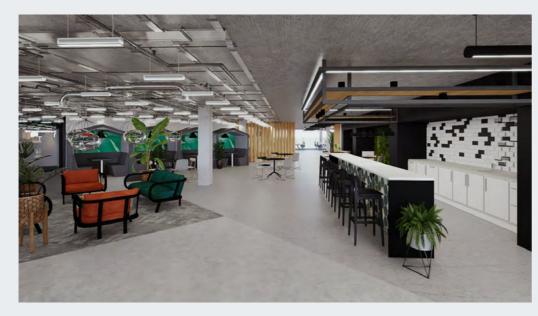

# Welcome to the new way of working

Join an exciting community with an extensive range of on-site facilities

All aspects of the building have been re-designed to make it easy for employees to weave healthy choices into their working day. A new state of the art Énergie Fitness Gym is open and accompanies the recently refurbished restaurant. Cycling to work is encouraged with internal cycle racks, a drying room and dedicated shower and changing facilities also available on the ground floor of the building.

On-Site Restaurant. Énergie Fitness Gym. Indoor Cycle Store. Barber & Beauty Salon. On-Site Crèche. Changing Rooms & Shower Facilities. Broadband. Free Wifi In All Communal Areas. Collaborative Serviced Office Space. Extensive Car Parking.

### Space to make your own

The office space has been designed to make the most of the natural light provided by the floor to ceiling glazing, ensuring all employees benefit.

With small suites of less than 4,000 sq ft through to a single floor plate of up to 40,000 sq ft available we can offer flexibility to any occupier looking for modern office space in a campus style environment.

### Indicative space planning & CGIs