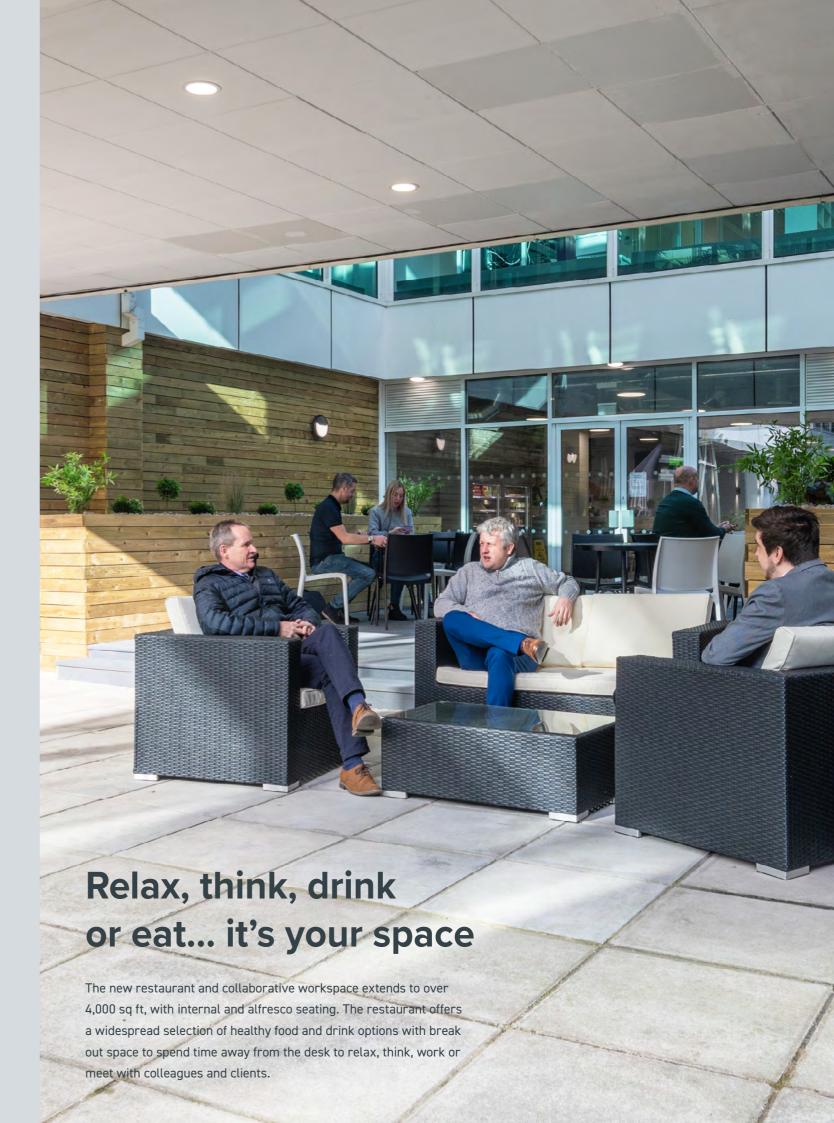

# Welcome to the new way of working

Join an exciting community with an extensive range of on-site facilities

All aspects of the building have been re-designed to make it easy for employees to weave healthy choices into their working day. A new state of the art Énergie Fitness Gym is open and accompanies the recently refurbished restaurant. Cycling to work is encouraged with internal cycle racks, a drying room and dedicated shower and changing facilities also available on the ground floor of the building.

On-Site Restaurant. Énergie Fitness Gym. Indoor Cycle Store. Barber & Beauty Salon. On-Site Crèche. Changing Rooms & Shower Facilities. Broadband. Free Wifi In All Communal Areas. Collaborative Serviced Office Space. Extensive Car Parking.