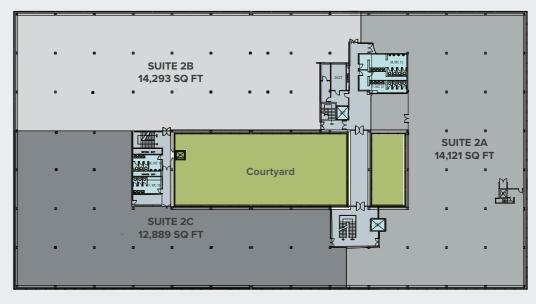

nsive Car Parking.









Exposed Services. Suspended Ceilings.
Full Height Glazing. VRF Air Conditioning.
Raised Access Floors. Recessed
LED Lighting. Passenger Lifts. Disabled
Access & Facilities. Card Entry Access.
Concierge Reception. Plug In and Play
Superfast Secure Broadband. 24 Hour
Security. 900 Car Parking Spaces.

### Space to make your own

The office space has been designed to make the most of the natural light provided by the floor to ceiling glazing, ensuring all employees benefit.

With small suites of less than 4,000 sq ft through to a single floor plate of up to 40,000 sq ft available we can offer flexibility to any occupier looking for modern office space in a campus style environment.

### Single floor plate 40,000 sq ft



### Flexible subdivision over 10,000 sq ft



### Flexible subdivision of under 5,000 sq ft



# Light & flexible working

# From plug in and play to customised spaces

With fitted out, CAT A+, opportunities available we can get you up and running quickly so your day to day business is not disturbed.

Alternatively, why rush when we'll work with you to create the bespoke office that fulfils your business needs and makes Eastern Business Park feel like home.

### Indicative space planning & CGIs







# Get to your destination without the frustration

Located in St Mellons on the eastern outskirts of Cardiff, the building benefits from excellent access to the M4 motorway via J28 (eastbound) and J30 (westbound), approximately 5 miles and 2  $^{1}/_{2}$  miles respectively.

The park is situated 5  $^{1}/_{2}$  miles to the north east