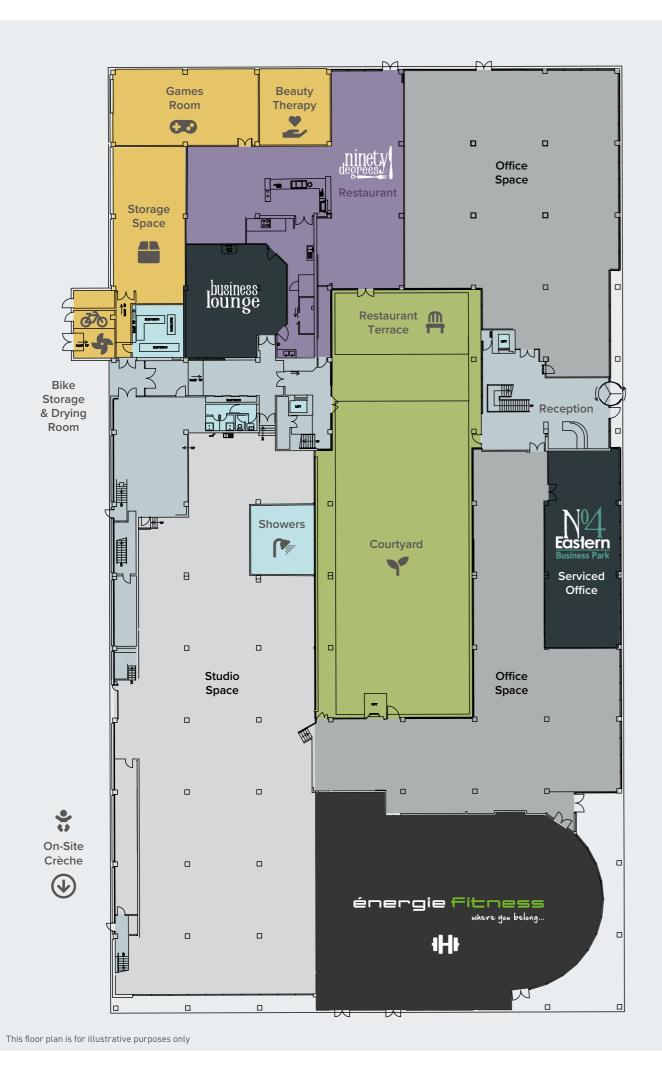

### Space to make your own

The office space has been designed to make the most of the natural light provided by the floor to ceiling glazing, ensuring all employees benefit.

With small suites of less than 4,000 sq ft through to a single floor plate of up to 40,000 sq ft available we can offer flexibility to any occupier looking for modern office space in a campus style environment.

### Single floor plate 40,000 sq ft

### Flexible subdivision over 10,000 sq ft

### Flexible subdivision of under 5,000 sq ft