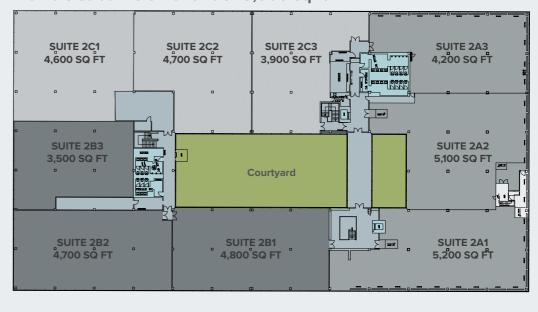

pended Ceilings.
Full Height Glazing. VRF Air Conditioning.
Raised Access Floors. Recessed
LED Lighting. Passenger Lifts. Disabled
Access & Facilities. Card Entry Access.
Concierge Reception. Plug In and Play
Superfast Secure Broadband. 24 Hour
Security. 900 Car Parking Spaces.

### Space to make your own

The office space has been designed to make the most of the natural light provided by the floor to ceiling glazing, ensuring all employees benefit.

With small suites of less than 4,000 sq ft through to a single floor plate of up to 40,000 sq ft available we can offer flexibility to any occupier looking for modern office space in a campus style environment.

### Single floor plate 40,000 sq ft



### Flexible subdivision over 10,000 sq ft



### Flexible subdivision of under 5,000 sq ft



# Light & flexible working

# From plug in and play to customised spaces

With fitted out, CAT A+, opportunities available we can get you up and running quickly so your day to day business is not disturbed.

Alternatively, why rush when we'll work with you to create the bespoke office that fulfils your business needs and makes Eastern Business Park feel like home.

### Indicative space planning & CGIs







# Get to your destination without the frustration

Located in St Mellons on the eastern outskirts of Cardiff, the building benefits from excellent access to the M4 motorway via J28 (eastbound) and J30 (westbound), approximately 5 miles and 2  $^{1}/_{2}$  miles respectively.

The park is situated 5  $^{1}/_{2}$  miles to the north east of the city centre on the main Cardiff/Newport b