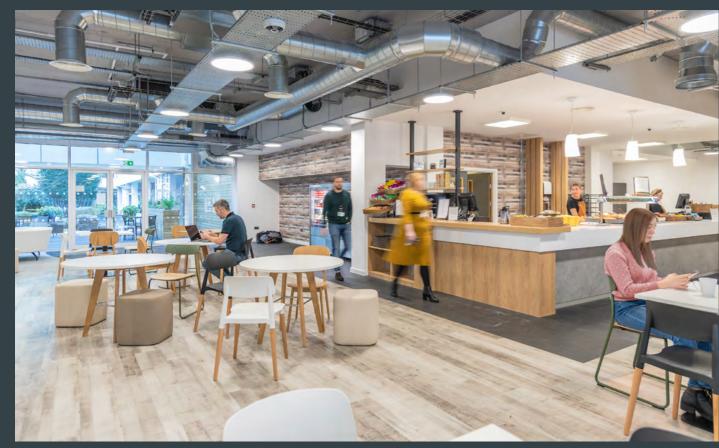

# Welcome to the new way of working

Join an exciting community with an extensive range of on-site facilities

All aspects of the building have been re-designed to make it easy for employees to weave healthy choices into their working day. A new state of the art Énergie Fitness Gym is open and accompanies the recently refurbished restaurant. Cycling to work is encouraged with internal cycle racks, a drying room and dedicated shower and changing facilities also available on the ground floor of the building.

On-Site Restaurant. Énergie Fitness Gym. Indoor Cycle Store. Barber & Beauty Salon. On-Site Crèche. Changing Rooms & Shower Facilities. Broadband. Free Wifi In All Communal Areas. Collaborative Serviced Office Space. Extensive Car Parking.