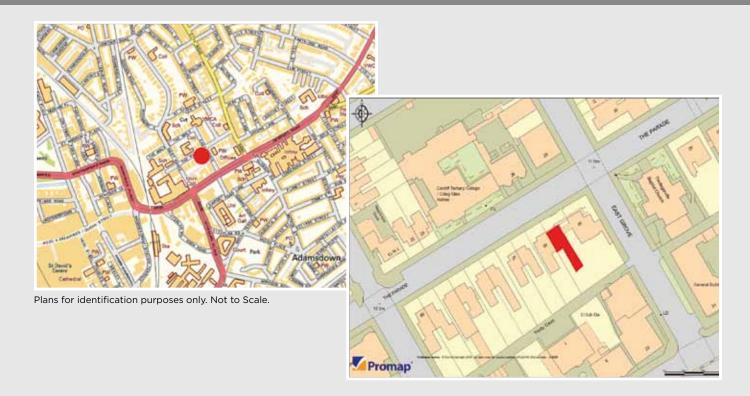

#### LOCATION

The property is situated in The Parade, a popular business location close to the city centre and within easy walking distance of Queen Street railway station, Queen Street and St Davids 2.