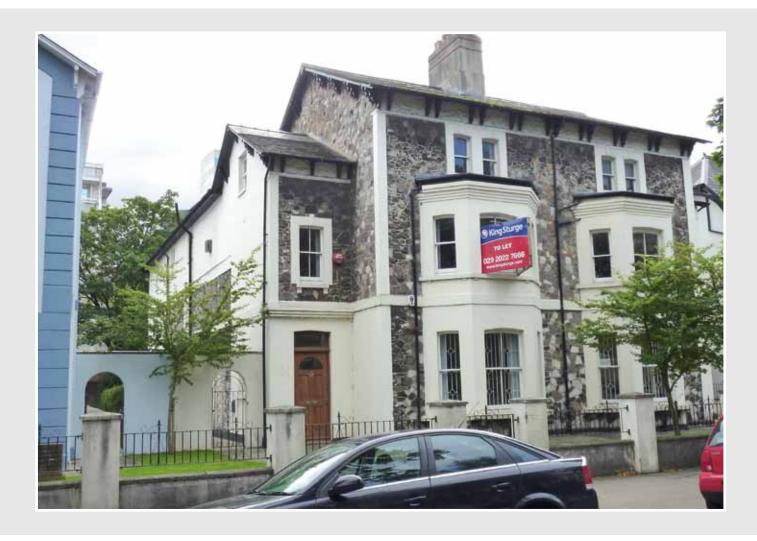

## 44 THE PARADE CARDIFF CF24 3AB

 $83 - 279 \text{ m}^2 (895 - 3,002 \text{ ft}^2)$ 

### REFURBISHED OFFICES

WITH 9 CAR PARKING SPACES

#### **DESCRIPTION**

A semi detached period building offering refurbished office accommodation on 3 floors.