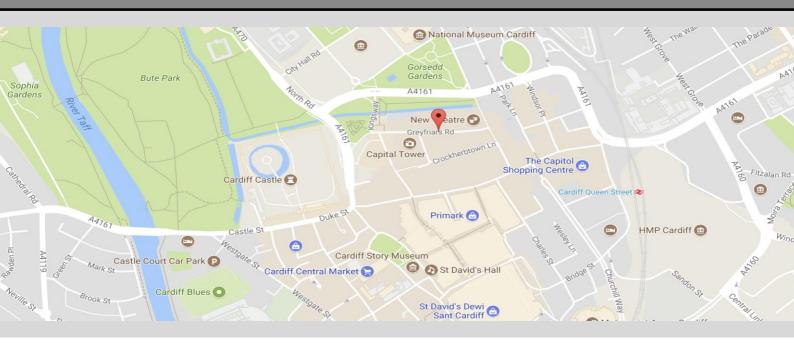

## LOCATION

The property is situated on Greyfriars Road at the heart of the city centre in close proximity to Queen Street & St Davids Shopping Centres 1 & 2.

There is an NCP car park opposite & Hilton, Park Plaza & Jurys Hotels nearby.

Queen Street railway station is a few minutes walk & Greyfriars Road is an important bus route hub.