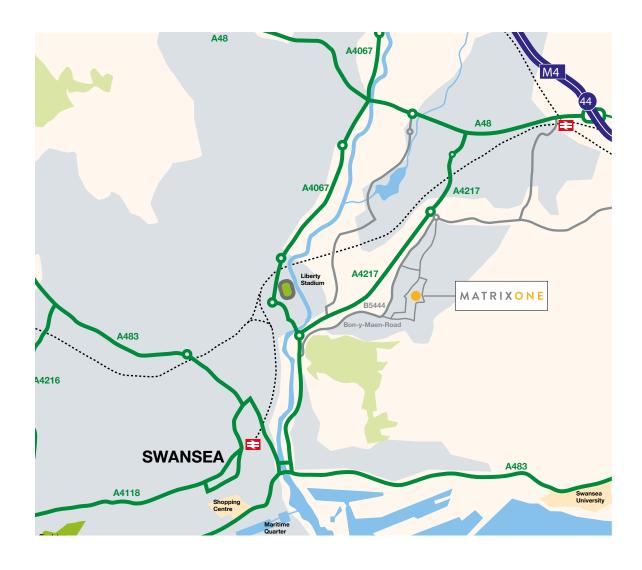

#### **DRIVE TIMES**

Travelling times and distance to Swansea Enterprise Park

|          | Distance  | Time      |
|----------|-----------|-----------|
| Llanelli | 12 miles  | 30 mins   |
| Cardiff  | 41 miles  | 55 mins   |
| Bristol  | 79 miles  | 1.5 hours |
| London   | 186 miles | 3.5 hours |

## TOWN CENTRE DISTANCE

Travel time from Matrix One to Swansea Town Centre

| Driving | 3 miles | 13 mins |
|---------|---------|---------|
| Cycling | 3 miles | 18 mins |

### POPULAR LOCATION

Matrix One is situated in the centre of Swansea Enterprise Park with a variety of national and international companies in the surrounding area