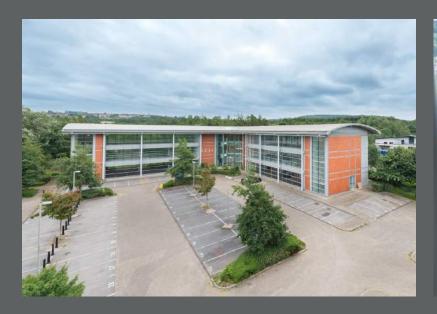

# WELCOME TO MATRIX ONE

A Grade A office building offering modern flexible open plan accommodation on 3 floors around a central full height atrium.

## **ACCOMMODATION**

Matrix One comprises three floors of office space

| Floor  | m <sup>2</sup> | ft <sup>2</sup> |
|--------|----------------|-----------------|
| Ground | 865            | 9,307           |
| First  | 880            | 9,473           |
| Second | 880            | 9,473           |
| Total  | 2,625          | 28,253          |