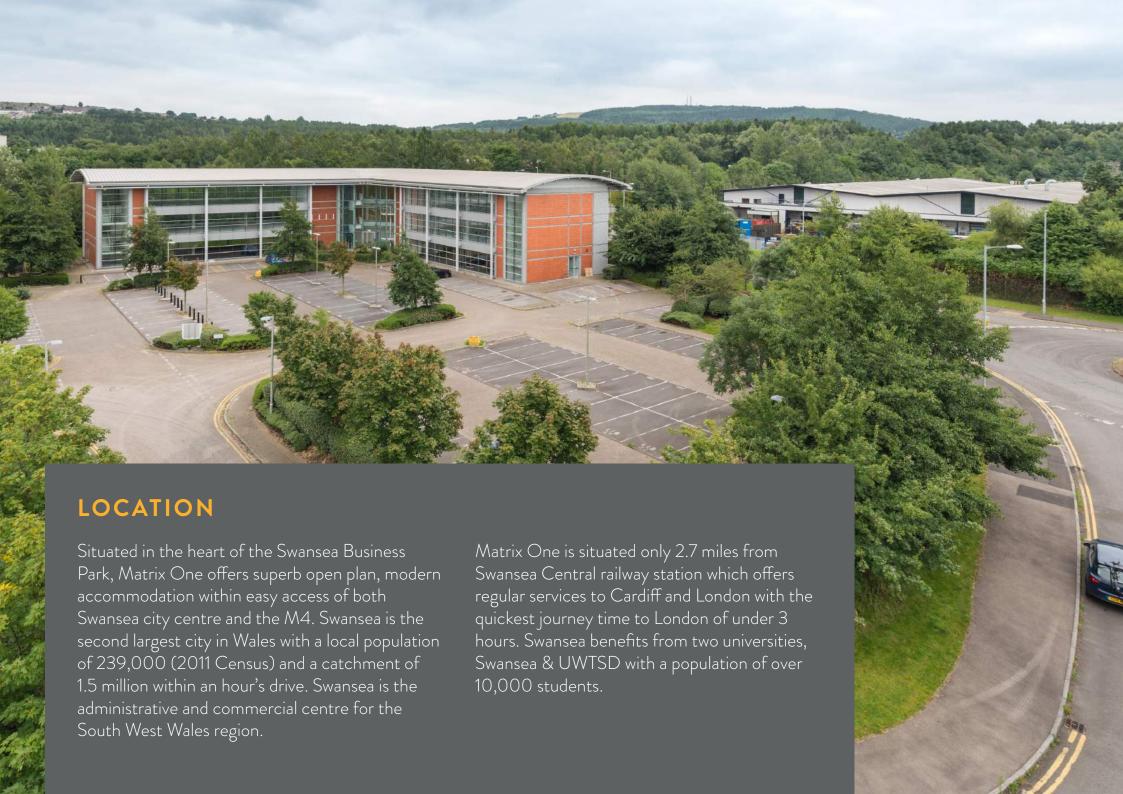

# WELCOME TO MATRIX ONE

A Grade A office building offering modern flexible open plan accommodation on 3 floors around a central full height atrium.

### POPULAR LOCATION

Matrix One is situated in the centre of Swansea Enterprise Park with a variety of national and international companies in the surrounding area