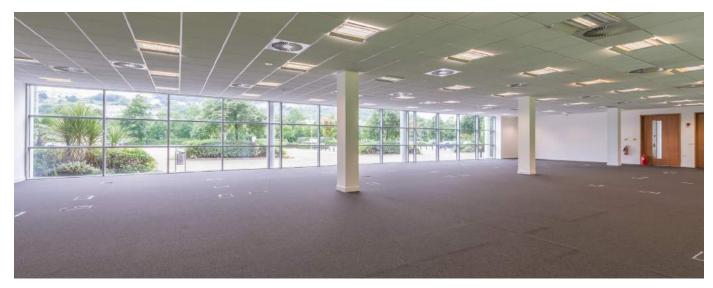

# WELCOME TO MATRIX ONE

A Grade A office building offering modern flexible open plan accommodation on 3 floors around a central full height atrium.

## **SPECIFICATION**

High quality office space which includes the following

- Full height reception area
- Four pipe fan coil air conditioning/comfort cooling
- Fully accessible raised floors
- · Suspended ceilings with recessed lighting
- Fully carpeted
- · 2 passenger lifts with internal and external views
- 24 hour access
- · Building alarm with 24 hour key holder response
- Door entry system
- · Male, female and disabled WCs
- Showers

## **ACCOMMODATION**

Matrix One comprises three floors of office space

| Floor  | m <sup>2</sup> | ft <sup>2</sup> |
|--------|----------------|-----------------|
| Ground | 865            | 9,307           |
| First  | 880            | 9,473           |
| Second | 880            | 9,473           |
| Total  | 2,625          | 28,253          |