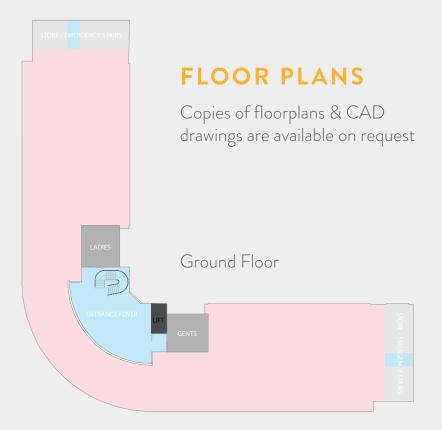

## **ACCOMMODATION**

Matrix One comprises three floors of office space

| Floor  | m <sup>2</sup> | ft <sup>2</sup> |
|--------|----------------|-----------------|
| Ground | 865            | 9,307           |
| First  | 880            | 9,473           |
| Second | 880            | 9,473           |
| Total  | 2,625          | 28,253          |

The above area has been estimated in accordance with IPMS 3 (November 2014).

#### **AVAILABILITY**

The offices are available as a whole, on a floor by floor basis, alternatively, the floors can be subdivided.