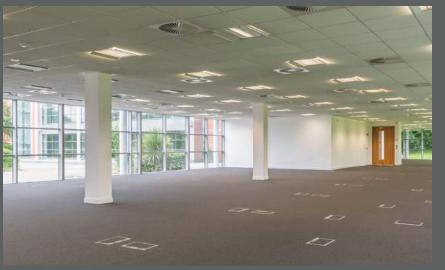

# WELCOME TO MATRIX ONE

A Grade A office building offering modern flexible open plan accommodation on 3 floors around a central full height atrium.

## **SPECIFICATION**

High quality office space which includes the following

- Full height reception area
- Four pipe fan coil air conditioning/comfort cooling
- Fully accessible raised floors
- · Suspended ceilings with recessed lighting
- Fully carpeted
- · 2 passenger lifts with internal and external views
- 24 hour access
- · Building alarm with 24 hour key holder response
- Door entry system
- · Male, female and disabled WCs
- Showers

## **ACCOMMODATION**

Matrix One comprises three floors of office space

| Floor  | m <sup>2</sup> | ft <sup>2</sup> |
|--------|----------------|-----------------|
| Ground | 865            | 9,307           |
| First  | 880            | 9,473           |
| Second | 880            | 9,473           |
| Total  | 2,625          | 28,253          |