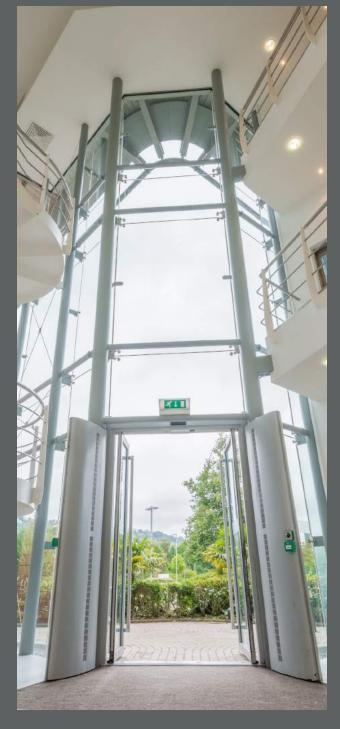

# WELCOME TO MATRIX ONE

A Grade A office building offering modern flexible open plan accommodation on 3 floors around a central full height atrium.

## **SPECIFICATION**

High quality office space which includes the following

- Full height reception area
- Four pipe fan coil air conditioning/comfort cooling
- Fully accessible raised floors
- · Suspended ceilings with recessed lighting
- Fully carpeted
- · 2 passenger lifts with internal and external views
- 24 hour access
- · Building alarm with 24 hour key holder response
- Door entry system
- · Male, female and disabled WCs
- Showers