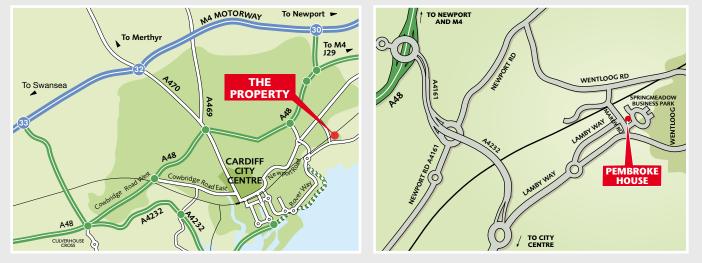

### LOCATION

The property is situated approximately 2 miles east of Cardiff City Centre with easy access to the eastern link (A4232), the A48 (M) and M4 motorway. Occupiers in the area include Parcel Line, Independent Foster Care and the new Aldi distribution centre.