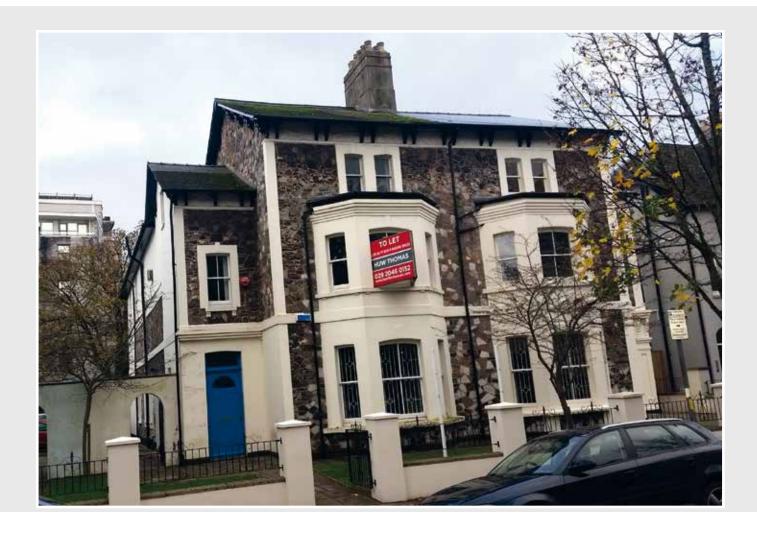

# 44 THE PARADE CARDIFF CF24 3AB

279 m<sup>2</sup> (3,000 ft<sup>2</sup>)

# CITY CENTRE OFFICE BUILDING

WITH 9 CAR PARKING SPACES

Plans for identification purposes only. Not to Scale.

### **DESCRIPTION**

A semi detached period building offering modern refurbished offices on 3 floors.