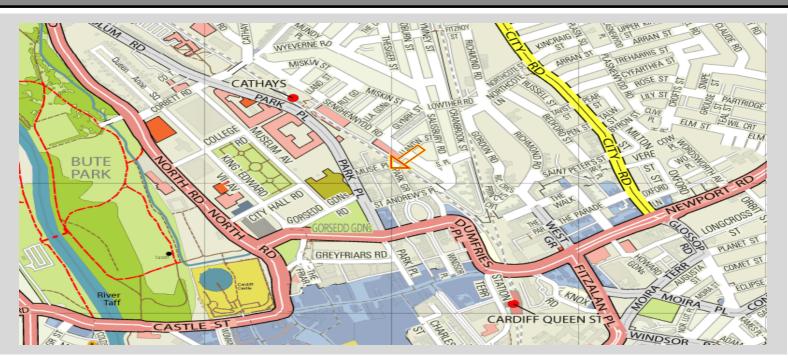

#### LOCATION

The property is situated at the heart of Cardiff's CBD, within easy walking distance of Queen Street & St Davids Shopping Centres. Queen Street station offers a convenient service for commuters & all main bus routes are easily accessible.

The area has in recent years developed into a vibrant mixed use area with a range of bars & restaurants .