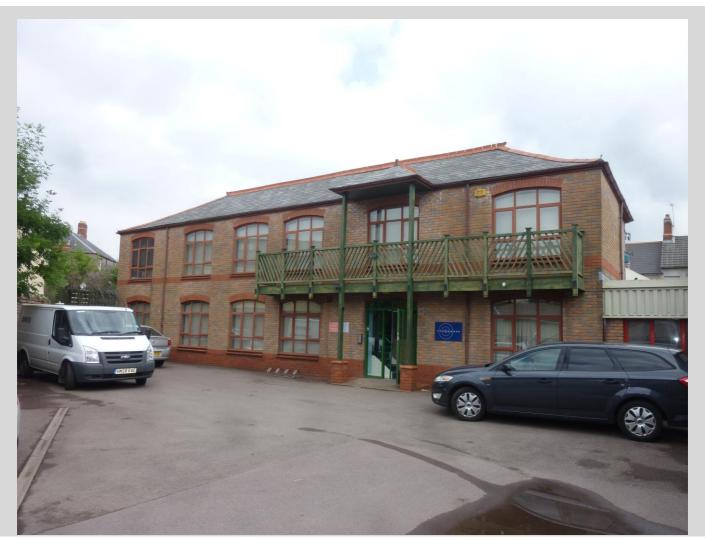

# The Courtyard Letty Street CARDIFF CF24 4EL

c 1,000-3,777 ft<sup>2</sup> (100-351m<sup>2</sup>) OFFICES/STUDIOS & STORAGE With 8 car parking spaces

# **DESCRIPTION**

ACCOMMODATION

A courtyard development, built c1980s & comprising a 2 storey office building with adjacent studios/storage.

| TOTAL           | 351 | 3,777 |
|-----------------|-----|-------|
| Studio 2        | 39  | 420   |
| Stores          | 23  | 247   |
| Studio 1        | 100 | 1,076 |
| 1 <sup>st</sup> | 100 | 1,076 |
| Offices GF      | 89  | 958   |
| ACCOMMODATION   | m²  | Ιτ²   |