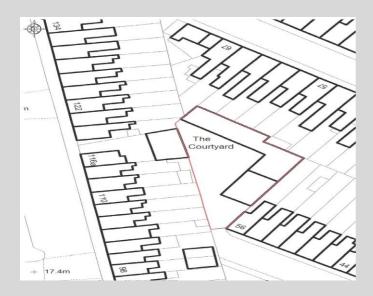

# **DESCRIPTION**

ACCOMMODATION

A courtyard development, built c1980s & comprising a 2 storey office building with adjacent studios/storage.

| TOTAL           | 351 | 3,777 |
|-----------------|-----|-------|
| Studio 2        | 39  | 420   |
| Stores          | 23  | 247   |
| Studio 1        | 100 | 1,076 |
| 1 <sup>st</sup> | 100 | 1,076 |
| Offices GF      | 89  | 958   |
| ACCOMMODATION   | m²  | Ιτ²   |

## **CAR PARKING**

8 designated car parking spaces.