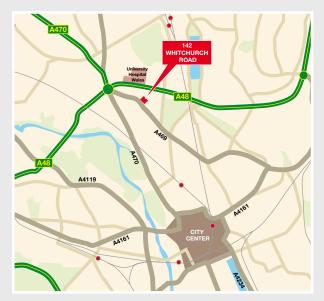

#### LOCATION

The property is situated on Whitchurch Road, Cathays, about 2 miles north of the city centre with easy access to the A48M & M4 motorway. There is good public transport & a range of convenience retail & restaurants nearby.