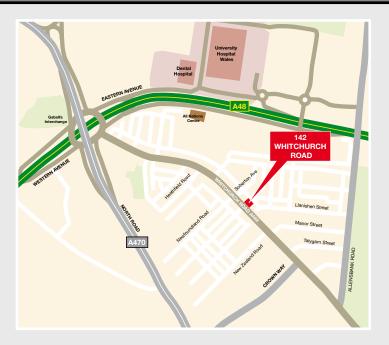

#### LOCATION

The property is situated on Whitchurch Road, Cathays, about 2 miles north of the city centre with easy access to the A48M & M4 motorway. There is good public transport & a range of convenience retail & restaurants nearby.