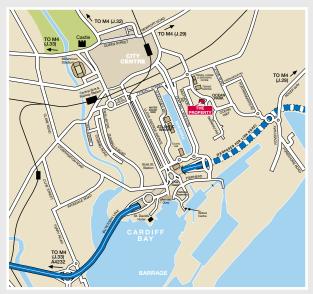

## LOCATION

The property is situated in a prominent location on the junction of Ocean Way with Collivaud Place. Ocean Park is an established mixed use location at the city end of Cardiff Bay, with excellent access to the Central Link road which provides direct access to the Cardiff Bay Waterfront and Junction 33 of the M4 motorway via the A4232.