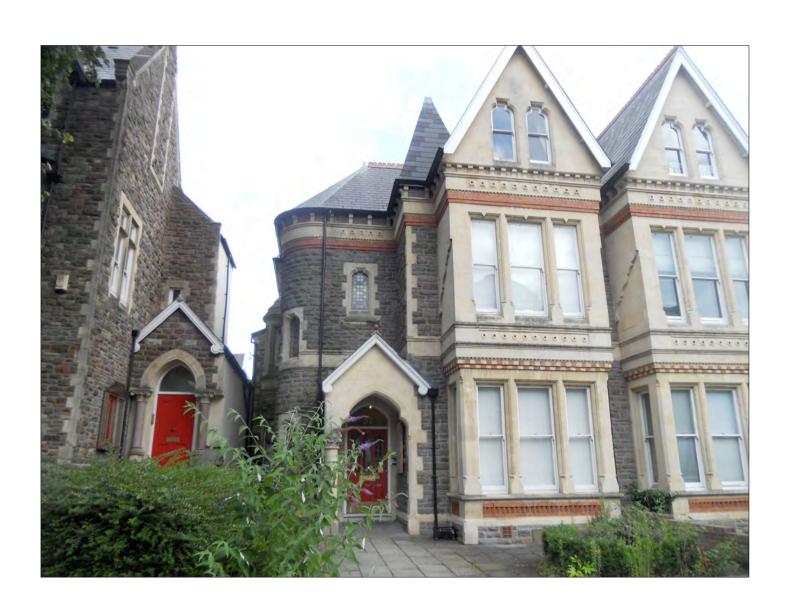

# 32 Park Place Cardiff CF10 3BS

Period city centre offices
Approximately 4,394 sq ft (408 sq m) with parking

#### Location

Park Place provides period, stone fronted character properties in a prominent main road location, near Queen Street railway station, and on a main bus route.

The property is situated on the eastern side of Park Place, directly opposite the National Museum of Wales, within walking distance of the retail area & a wide range of restaurants & bars.

## **Description**

A Grade II listed, semi-detached, three storey (with basement) Victorian building built in the 1870's, comprising a modern two storey extension.

The building boasts many original features including ornate cornicing and wooden panelling. The specification includes gas fired boiler with perimeter radiators, plastered ceilings with suspended lights and a mix of cellular and open plan office space. Comfort cooling to rear meeting room.