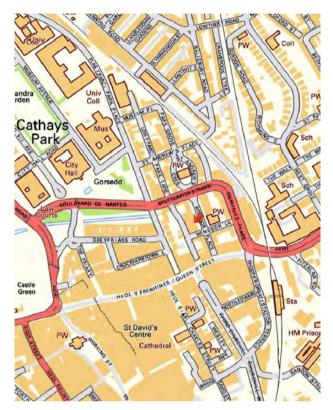

### Location

The property is situated on Windsor Place, one of Cardiff's most sought after professional office locations. Queen Street and Cardiff's main retail areas are all within a few minutes walk

Windsor Place is well served by public transport with Queen Street Railway Station only a few minute's walk and bus stops located on Dumfries Place. It is easily accessible by car and there are a number of public car parks within easy walking distance.